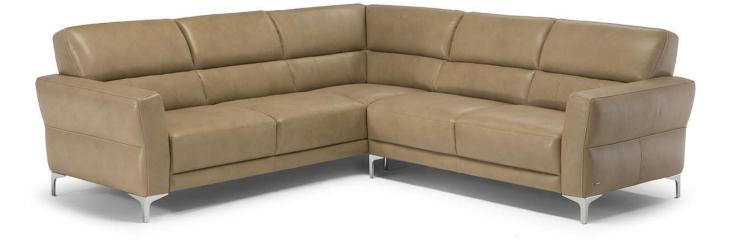

# Accogliente C105



Vers. 064



Vers. 009



### Accogliente C105

#### SCHEMATICS



#### COMPOSITION EXAMPLES



#### TECHNICAL INFORMATION

| *        | COVERING | Leather<br>🔽 | Soft Cover                                   |                                                    |              |                                                                                             |
|----------|----------|--------------|----------------------------------------------|----------------------------------------------------|--------------|---------------------------------------------------------------------------------------------|
| #        | LEGS     | Wood         | Metal                                        | Plastic                                            | Castors      | Upholstered