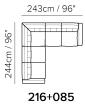

# Accogliente C105



Vers. 064



Vers. 009



### Accogliente C105

#### SCHEMATICS



#### COMPOSITION EXAMPLES



#### TECHNICAL INFORMATION

| *        | COVERING | Leather<br>🔽 | Soft Cover                                   |                                                    |              |                                                                                             |
|----------|----------|--------------|----------------------------------------------|----------------------------------------------------|--------------|---------------------------------------------------------------------------------------------|
| #        | LEGS     | Wood         | Metal                                        | Plastic                                            | Castors      | Upholstered                                                                                 |
| 4        | FILLING  | Ar