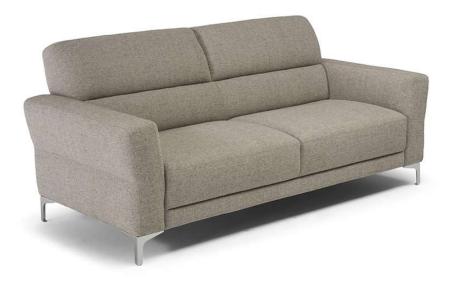

# Accogliente C105



Vers. 064



Vers. 009



### Accogliente C105

#### SCHEMATICS



#### COMPOSITION EXAMPLES



#### TECHNICAL INFORMATION

| *        | COVERING | Leather<br>🔽 | Soft Cover                                   |                                                    |              |                                                                                             |
|----------|----------|--------------|----------------------------------------------|----------------------------------------------------|--------------|---------------------------------------------------------------------------------------------|
| #        | LEGS     | Wood         | Metal                                        | Plastic                                            | Castors      | Upholstered