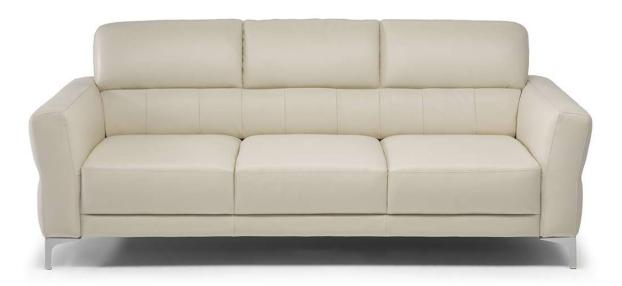

# Accogliente C105



Vers. 064



Vers. 009



### Accogliente C105

#### SCHEMATICS



#### COMPOSITION EXAMPLES



#### TECHNICAL INFORMATION

| *        | COVERING | Leather<br>🔽 | Soft Cover                                   |                                                    |              |                                                                                             |
|----------|----------|--------------|----------------------------------------------|----------------------------------------------------|--------------|---------------------------------------------------------------------------------------------|
| #        | LEGS     | Wood         | Metal                                        | Plastic                                            | Castors      | Upholstered