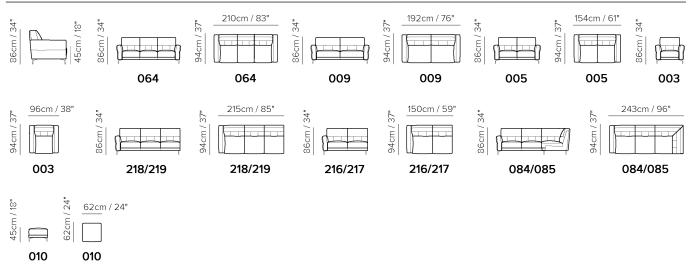

# Accogliente C105



Vers. 064



Vers. 009



### Accogliente C105

#### SCHEMATICS



#### COMPOSITION EXAMPLES



#### TECHNICAL INFORMATION

| *        | COVERING | Leather<br>🔽 | Soft Cover                                   |                                                    |              |                                                                                             |
|----------|----------|--------------|----------------------------------------------|----------------------------------------------------|--------------|---------------------------------------------------------------------------------------------|
| #        | LEGS     | Wood         | Metal                                        | Plastic                                            | Castors      | Upholstered