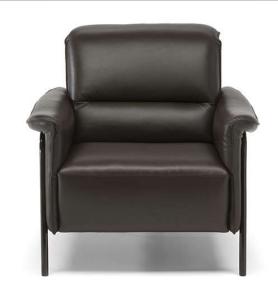

# Amabile C110

#### **TECHNICAL INFORMATION**

| *        | COVERING | Leather 🗸    | Soft Cover                                |                                                 |              |                                      |
|----------|----------|--------------|-------------------------------------------|-------------------------------------------------|--------------|--------------------------------------|
| <b>*</b> | LEGS     | Wood         | Metal 🗸                                   | Plastic                                         | Castors      | Upholstered                          |
| 4        | FILLING  | Arms   ✓     | Fiber Seat Foam Feather/Fiber Mix Feather | Cushion ☐ Fiber ☑ Foam ☐ Feather/Fibe ☐ Feather | Back cushion | Fiber Foam Feather/Fiber Mix Feather |
| <u>`</u> | COMFORT  | Firm Comfort | Standard Comfort                          |                                                 |              |                                      |
| *        | FUNCTION | Bed          | Electric motion                           | Motion                                          | Recliner     | Sliding                              |
| *        | OPTIONS  | Nails        | Removable                                 | Contrast Stitching                              |              |                                      |