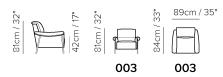

■ Vers. 003



■ Vers. 003



## **SCHEMATICS**





# Amabile C110

#### **TECHNICAL INFORMATION**

| *        | COVERING | Leather 🗸    | Soft Cover                                |                                                 |              |                                      |
|----------|----------|--------------|-------------------------------------------|-------------------------------------------------|--------------|--------------------------------------|
| <b>*</b> | LEGS     | Wood         | Metal 🗸                                   | Plastic                                         | Castors      | Upholstered                          |
| 4        | FILLING  | Arms   ✓     | Fiber Seat Foam Feather/Fiber Mix Feather | Cushion ☐ Fiber ☑ Foam ☐ Feather/Fibe ☐ Feather | Back cushion | Fiber Foam Feather/Fiber Mix Feather |