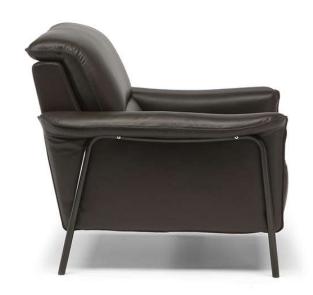

# Amabile C110

#### **TECHNICAL INFORMATION**

| *        | COVERING | Leather 🗸    | Soft Cover                                |                                                 |              |                                      |
|----------|----------|--------------|-------------------------------------------|-------------------------------------------------|--------------|--------------------------------------|
| <b>*</b> | LEGS     | Wood         | Metal 🗸                                   | Plastic                                         | Castors      | Upholstered                          |
| 4        | FILLING  | Arms   ✓     | Fiber Seat Foam Feather/Fiber Mix Feather | Cushion ☐ Fiber ☑ Foam ☐ Feather/Fibe ☐ Feather | Back cushion | Fiber Foam Feather/Fiber Mix Feather |
| <u>`</u> | COMFORT  | Firm Comfort | Standard Comfort                          |                                                 |              |                                      |
| *        | FUNCTION | Bed          | Electric motion                           | Motion                                          | Recliner     | Sliding                              |
| *        | OPTIONS  | Nails        | Removable                                 | Contrast Stitching                              |              |                                      |