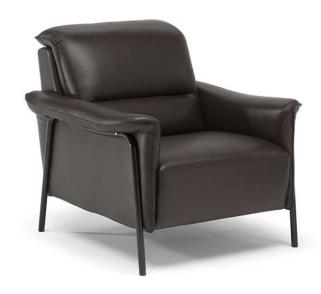

# Amabile C110

#### **TECHNICAL INFORMATION**

| *        | COVERING | Leather 🗸    | Soft Cover                                |                                                 |              |                                      |
|----------|----------|--------------|-------------------------------------------|-------------------------------------------------|--------------|--------------------------------------|
| <b>*</b> | LEGS     | Wood         | Metal 🗸                                   | Plastic                                         | Castors      | Upholstered                          |
| 4        | FILLING  | Arms   ✓     | Fiber Seat Foam Feather/Fiber Mix Feather | Cushion ☐ Fiber ☑ Foam ☐ Feather/Fibe ☐ Feather | Back cushion | Fiber Foam Feather/Fiber Mix Feather |
| <u>`</u> | COMFORT  | Firm Comfort | Standard Comfort                          |                                                 |              |                                      |
| *        | FUNCTION | Bed          | Electric motion                           | Motion                                          | Recliner     | Sliding                              |
| *        | OPTIONS  | Nails        | Removable                                 | Contrast Stitching                              |              |                                      |