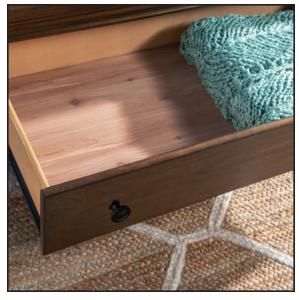

#### Also available:

9422-4335K COMPLETE SLEIGH BED w/ STORAGE FOOTBOARD, Queen

Cedar Lined Storage Drawers