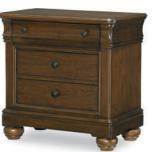

DRAWER CHEST 9422-2200 W40 D19 H56 5 Drawers, Felt Lined Top Drawer, Cedar Lined Bottom Drawer Shown on pages 1, 5, 6/7

9422-1230 W56 D2 H38 TV Mount Included, Wire Management, Fits up to a 55" TV

DRESSER