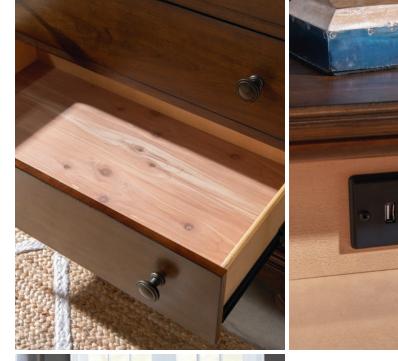

9422-1200 W66 D19 H40 Combined w/ Mirror: W66 D19 H78 8 Drawers, Felt Lined Top Drawer, Removable Jewelry Tray in Top RSF, Cedar Lined Bottom Drawers Shown on pages 1, 8/9

NIGHT STAND 9422-3100 W 30 D 17 H 29 3 Drawers, Outlet w/ USB in Top Drawer Shown on Front Cover, pages 1, 2/3, 4, 6/7

Also available:

9422-4305K COMPLETE SLEIGH BED, Queen 9422-4307K COMPLETE SLEIGH BED, CA King

NIGHT STAND 9422-3100 W 30 D 17 H 29 3 Drawers, Outlet w/ USB in Top Drawer

USB/Outlet Detail

DRAWER CHEST 9422-2200 W 40 D 19 H 56 5 Drawers, Felt Lined Top Drawer, Cedar Lined Bottom Drawer

#### DRESSER 9422-1200

W66 D19 H40 Combined w/ Mirror: W66 D19 H79 8 Drawers, Felt Lined Top Drawer, Removable Jewelry Tray in Top RSF, Cedar Lined Bottom Drawers

Felt Lined Jewelry Tray

Cedar Lined Drawer