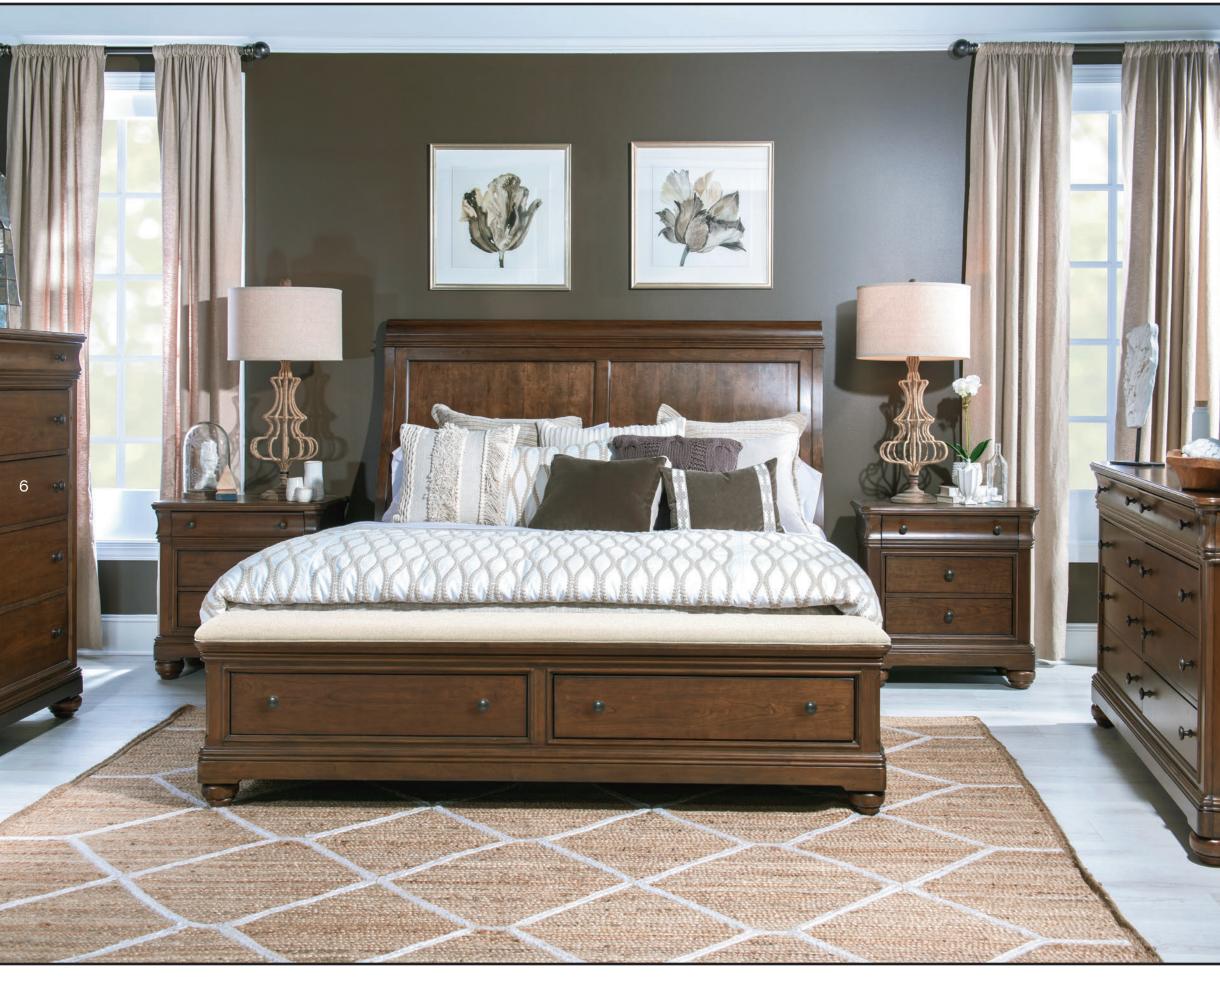

#### BEDROOM

-

COMPLETE SLEIGH BED, King 9422-4306K Overall: W 81 D 99 H 60 Footboard Ht: 33"

Consists of: 9422-4306 SLEIGH HEADBOARD, King Available as headboard c 9422-4316 SLEIGH FOOTBOARD, King 9422-4905 SLEIGH RAILS, King/Queen

Also available: 9422-4305K COMPLETE SLEIGH BED, Queen Overall: W 65 D 99 H 60 Footboard Ht: 33" Consists of: 9422-4305 SLEIGH HEADBOARD, Queen 9422-4315 SLEIGH FOOTBOARD, Queen 9422-4905 SLEIGH RAILS, Queen/King

9422-4307K COMPLETE SLEIGH BED, CA King Overall: W 81 D 103 H 60 9422-4306 SLEIGH HEADBOARD, King/CA King 9422-4316 SLEIGH FOOTBOARD, King/CA King 9422-4909 SLEIGH RAILS, CA King Shown on pages 1, 2/3

COMPLETE SLEIGH BED w/ UPHOLSTERED BENCH STORAGE FOOTBOARD, King 9422-4336K Overall: W 82 D 97 H 60 Footboard Ht: 20"

Consists of: 9422-4306 SLEIGH HEADBOARD, King 9422-4336 UPHOLSTERED BENCH STORAGE FOOTBOARD, King 9422-4904 STORAGE FOOTBOARD RAILS, King/Queen

9422-4904 STORAGE FOOTBOARD RAILS, King/Queen Shown on pages 1, 6/7

MIRROR 9422-0200 W48 D2 H39 Beveled Mirror, Can be Hung on Wall

DRESSER 9422-1200 W66 D19 H40 Combined w/ Mirror: W66 D19 H79 8 Drawers, Felt Lined Top Drawer, Removable Jewelry Tray in Top RSF, Cedar Lined Bottom Drawers Shown on pages 1, 2/3, 6/7, 8, 9

9422-1200 W66 D19 H40 Combined w/ Mirror: W66 D19 H78 8 Drawers, Felt Lined Top Drawer, Removable Jewelry Tray in Top RSF, Cedar Lined Bottom Drawers Shown on pages 1, 8/9

NIGHT STAND 9422-3100 W 30 D 17 H 29 3 Drawers, Outlet w/ USB in Top Drawer Shown on Front Cover, pages 1, 2/3, 4, 6/7