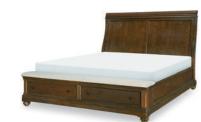

COMPLETE SLEIGH BED w/ UPHOLSTERED BENCH STORAGE FOOTBOARD, King 9422-4336K Overall: W 82 D 97 H 60 Footboard Ht: 20"

Consists of: 9422-4306 SLEIGH HEADBOARD, King 9422-4336 UPHOLSTERED BENCH STORAGE FOOTBOARD, King 9422-4904 STORAGE FOOTBOARD RAILS, King/Queen

Also available: 9422-4335K COMPLETE SLEIGH BED w/ UPHOLSTERED BENCH STORAGE FOOTBOARD, Queen Overall: W 66 D 97 H 60 Consists of: 9422-4305 SLEIGH HEADBOARD, Queen 9422-4335 UPHOLSTERED BENCH STORAGE FOOTBOARD, Queen

9422-4904 STORAGE FOOTBOARD RAILS, King/Queen Shown on pages 1, 6/7

MIRROR 9422-0200 W48 D2 H39 Beveled Mirror, Can be Hung on Wall

DRESSER 9422-1200 W66 D19 H40 Combined w/ Mirror: W66 D19 H79 8 Drawers, Felt Lined Top Drawer, Removable Jewelry Tray in Top RSF, Cedar Lined Bottom Drawers Shown on pages 1, 2/3, 6/7, 8, 9

#### COMPLETE SLEIGH BED w/ UPHOLSTERED BENCH STORAGE FOOTBOARD, King 9422-4336K Overall: W 82 D 97 H 60

Footboard Ht: 20"

#### Consists of:

9422-4306 SLEIGH HEADBOARD, King 9422-4336 UPHOLSTERED 7 BENCH STORAGE FOOTBOARD, King 9422-4904 STORAGE FOOTBOARD RAILS, King/Queen

#### Also available:

9422-4335K COMPLETE SLEIGH BED w/ STORAGE FOOTBOARD, Queen

Cedar Lined Storage Drawers