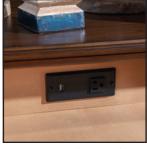

9422-1200 W66 D19 H40 Combined w/ Mirror: W66 D19 H78 8 Drawers, Felt Lined Top Drawer, Removable Jewelry Tray in Top RSF, Cedar Lined Bottom Drawers Shown on pages 1, 8/9

NIGHT STAND 9422-3100 W 30 D 17 H 29 3 Drawers, Outlet w/ USB in Top Drawer Shown on Front Cover, pages 1, 2/3, 4, 6/7

Also available:

9422-4305K COMPLETE SLEIGH BED, Queen 9422-4307K COMPLETE SLEIGH BED, CA King

NIGHT STAND 9422-3100 W 30 D 17 H 29 3 Drawers, Outlet w/ USB in Top Drawer

USB/Outlet Detail

DRAWER CHEST 9422-2200 W 40 D 19 H 56 5 Drawers, Felt Lined Top Drawer, Cedar Lined Bottom Drawer