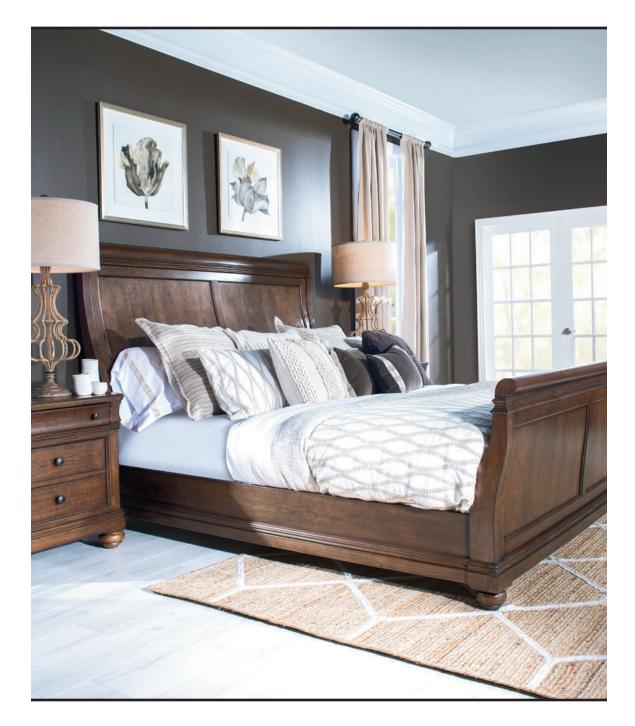

#### BEDROOM

-

COMPLETE SLEIGH BED, King 9422-4306K Overall: W 81 D 99 H 60 Footboard Ht: 33"

Consists of: 9422-4306 SLEIGH HEADBOARD, King Available as headboard c 9422-4316 SLEIGH FOOTBOARD, King 9422-4905 SLEIGH RAILS, King/Queen

Also available: 9422-4305K COMPLETE SLEIGH BED, Queen Overall: W 65 D 99 H 60 Footboard Ht: 33" Consists of: 9422-4305 SLEIGH HEADBOARD, Queen 9422-4315 SLEIGH FOOTBOARD, Queen 9422-4905 SLEIGH RAILS, Queen/King

9422-4307K COMPLETE SLEIGH BED, CA King Overall: W 81 D 103 H 60 9422-4306 SLEIGH HEADBOARD, King/CA King 9422-4316 SLEIGH FOOTBOARD, King/CA King 9422-4909 SLEIGH RAILS, CA King Shown on pages 1, 2/3

# Coventry 9422

The Coventry bedroom group is an updated take on classic Louie Philippe design. The simple soft shapes, bun feet and moldings create a relaxed profile on each piece. The Sleigh Bed has beautiful shaping and repeats the soft curves of the group and offered in Queen, King and Cal. King sizes. Crafted with Poplar Solids and Cherry Veneers in a Classic Cherry finish with Dark Bronze colored hardware; the finishes on Coventry complete the look and add to the updated tone of this bedroom suite. Available within this group are Upholstered Storage Bench Footboard option, TV Frame for Dresser, select felt lined and cedar lined drawers and an outlet with USB ports in Night Stand.