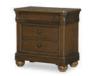

9422-1200 W66 D19 H40 Combined w/ Mirror: W66 D19 H78 8 Drawers, Felt Lined Top Drawer, Removable Jewelry Tray in Top RSF, Cedar Lined Bottom Drawers Shown on pages 1, 8/9

NIGHT STAND 9422-3100 W 30 D 17 H 29 3 Drawers, Outlet w/ USB in Top Drawer Shown on Front Cover, pages 1, 2/3, 4, 6/7

Also available:

9422-4305K COMPLETE SLEIGH BED, Queen 9422-4307K COMPLETE SLEIGH BED, CA King

NIGHT STAND 9422-3100 W 30 D 17 H 29 3 Drawers, Outlet w/ USB in Top Drawer

USB/Outlet Detail

DRAWER CHEST 9422-2200 W 40 D 19 H 56 5 Drawers, Felt Lined Top Drawer, Cedar Lined Bottom Drawer