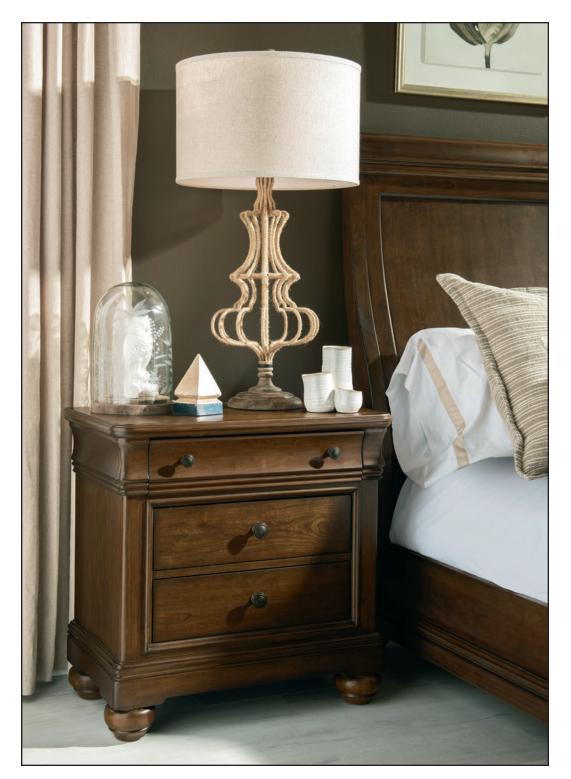

9422-1200 W66 D19 H40 Combined w/ Mirror: W66 D19 H78 8 Drawers, Felt Lined Top Drawer, Removable Jewelry Tray in Top RSF, Cedar Lined Bottom Drawers Shown on pages 1, 8/9

NIGHT STAND 9422-3100 W 30 D 17 H 29 3 Drawers, Outlet w/ USB in Top Drawer Shown on Front Cover, pages 1, 2/3, 4, 6/7