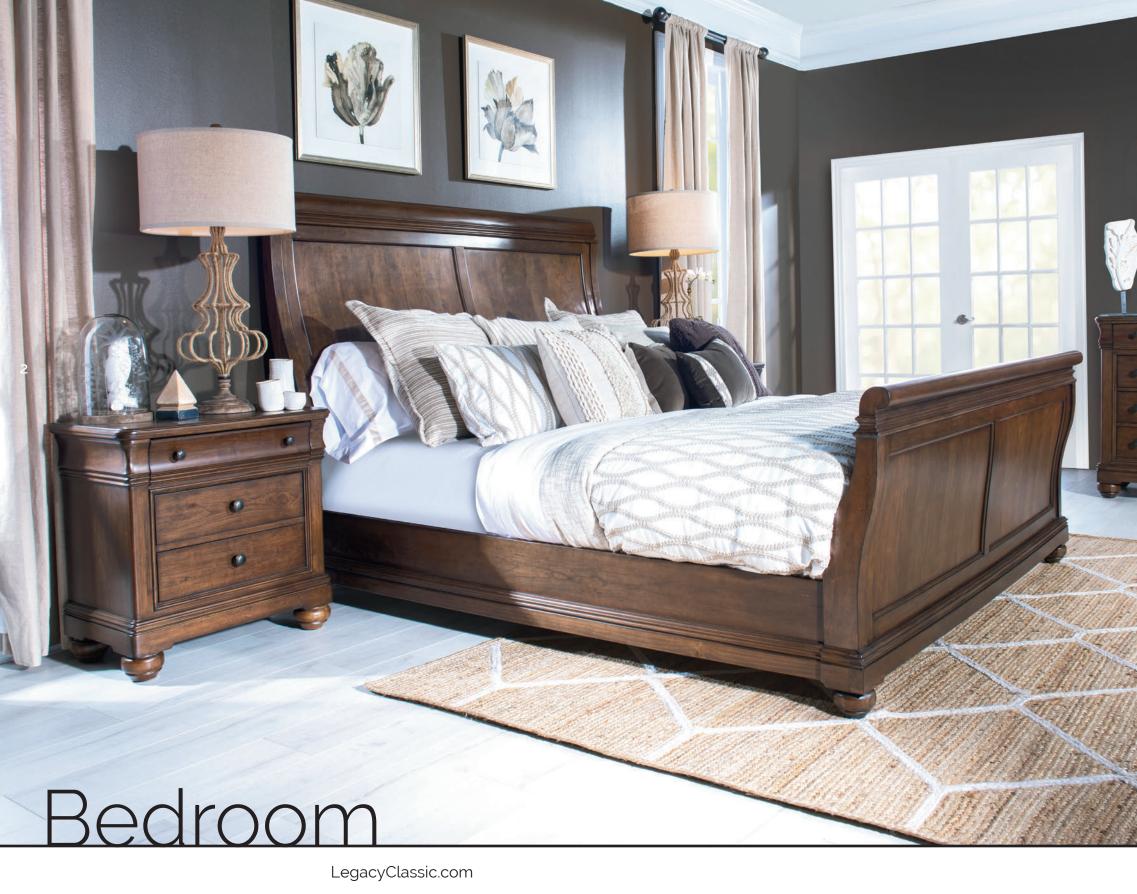

#### BEDROOM

-

COMPLETE SLEIGH BED, King 9422-4306K Overall: W 81 D 99 H 60 Footboard Ht: 33"

Consists of: 9422-4306 SLEIGH HEADBOARD, King Available as headboard c 9422-4316 SLEIGH FOOTBOARD, King 9422-4905 SLEIGH RAILS, King/Queen

Also available: 9422-4305K COMPLETE SLEIGH BED, Queen Overall: W 65 D 99 H 60 Footboard Ht: 33" Consists of: 9422-4305 SLEIGH HEADBOARD, Queen 9422-4315 SLEIGH FOOTBOARD, Queen 9422-4905 SLEIGH RAILS, Queen/King

9422-4307K COMPLETE SLEIGH BED, CA King Overall: W 81 D 103 H 60 9422-4306 SLEIGH HEADBOARD, King/CA King 9422-4316 SLEIGH FOOTBOARD, King/CA King 9422-4909 SLEIGH RAILS, CA King Shown on pages 1, 2/3

# Coventry 9422

The Coventry bedroom group is an updated take on classic Louie Philippe design. The simple soft shapes, bun feet and moldings create a relaxed profile on each piece. The Sleigh Bed has beautiful shaping and repeats the soft curves of the group and offered in Queen, King and Cal. King sizes. Crafted with Poplar Solids and Cherry Veneers in a Classic Cherry finish with Dark Bronze colored hardware; the finishes on Coventry complete the look and add to the updated tone of this bedroom suite. Available within this group are Upholstered Storage Bench Footboard option, TV Frame for Dresser, select felt lined and cedar lined drawers and an outlet with USB ports in Night Stand.

### Welcome to the life & style you love. Welcome to Coventry.

Classic Cherry Finish with Dark Bronze Colored Hardware.

Bedroom ....

Visual Index

LegacyClassic.com