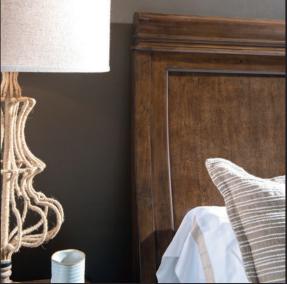

9422-1200 W66 D19 H40 Combined w/ Mirror: W66 D19 H78 8 Drawers, Felt Lined Top Drawer, Removable Jewelry Tray in Top RSF, Cedar Lined Bottom Drawers Shown on pages 1, 8/9

NIGHT STAND 9422-3100 W 30 D 17 H 29 3 Drawers, Outlet w/ USB in Top Drawer Shown on Front Cover, pages 1, 2/3, 4, 6/7

#### **COMPLETE SLEIGH BED**, King **9422-4306K** Overall: W 81 D 99 H 60 Footboard Ht: 33"

Consists of:

9422-4306 SLEIGH HEADBOARD, King 9422-4316 SLEIGH FOOTBOARD, King 9422-4905 SLEIGH RAILS, King/Queen