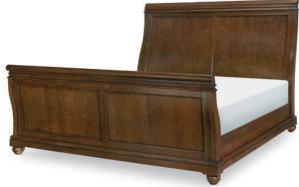

#### BEDROOM

-

COMPLETE SLEIGH BED, King 9422-4306K Overall: W 81 D 99 H 60 Footboard Ht: 33"

Consists of: 9422-4306 SLEIGH HEADBOARD, King Available as headboard c 9422-4316 SLEIGH FOOTBOARD, King 9422-4905 SLEIGH RAILS, King/Queen

Also available: 9422-4305K COMPLETE SLEIGH BED, Queen Overall: W 65 D 99 H 60 Footboard Ht: 33" Consists of: 9422-4305 SLEIGH HEADBOARD, Queen 9422-4315 SLEIGH FOOTBOARD, Queen 9422-4905 SLEIGH RAILS, Queen/King

9422-4307K COMPLETE SLEIGH BED, CA King Overall: W 81 D 103 H 60 9422-4306 SLEIGH HEADBOARD, King/CA King 9422-4316 SLEIGH FOOTBOARD, King/CA King 9422-4909 SLEIGH RAILS, CA King Shown on pages 1, 2/3

#### **COMPLETE SLEIGH BED**, King **9422-4306K** Overall: W 81 D 99 H 60 Footboard Ht: 33"

Consists of:

9422-4306 SLEIGH HEADBOARD, King 9422-4316 SLEIGH FOOTBOARD, King 9422-4905 SLEIGH RAILS, King/Queen