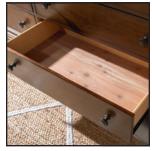

DRAWER CHEST 9422-2200 W40 D19 H56 5 Drawers, Felt Lined Top Drawer, Cedar Lined Bottom Drawer Shown on pages 1, 5, 6/7

9422-1230 W56 D2 H38 TV Mount Included, Wire Management, Fits up to a 55" TV

DRESSER

#### DRESSER 9422-1200

W66 D19 H40 Combined w/ Mirror: W66 D19 H79 8 Drawers, Felt Lined Top Drawer, Removable Jewelry Tray in Top RSF, Cedar Lined Bottom Drawers

Felt Lined Jewelry Tray

Cedar Lined Drawer