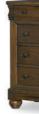

DRAWER CHEST 9422-2200 W40 D19 H56 5 Drawers, Felt Lined Top Drawer, Cedar Lined Bottom Drawer Shown on pages 1, 5, 6/7

9422-1230 W56 D2 H38 TV Mount Included, Wire Management, Fits up to a 55" TV

DRESSER