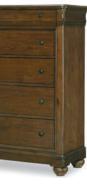

DRAWER CHEST 9422-2200 W40 D19 H56 5 Drawers, Felt Lined Top Drawer, Cedar Lined Bottom Drawer Shown on pages 1, 5, 6/7

9422-1230 W56 D2 H38 TV Mount Included, Wire Management, Fits up to a 55" TV

DRESSER