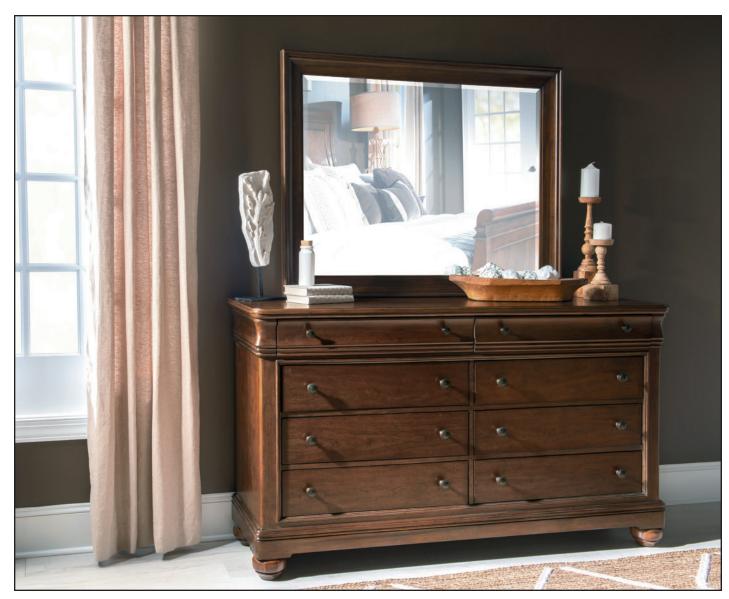

9422-4904 STORAGE FOOTBOARD RAILS, King/Queen Shown on pages 1, 6/7

MIRROR 9422-0200 W48 D2 H39 Beveled Mirror, Can be Hung on Wall

DRESSER 9422-1200 W66 D19 H40 Combined w/ Mirror: W66 D19 H79 8 Drawers, Felt Lined Top Drawer, Removable Jewelry Tray in Top RSF, Cedar Lined Bottom Drawers Shown on pages 1, 2/3, 6/7, 8, 9

### MIRROR 9422-0200 W48 D2 H39

Beveled Mirror, Can be Hung on Wall

#### DRESSER 9422-1200

W66 D19 H40 Combined w/ Mirror: W66 D19 H79 8 Drawers, Felt Lined Top Drawer, Removable Jewelry Tray in Top RSF, Cedar Lined Bottom Drawers

Felt Lined Jewelry Tray

Cedar Lined Drawer