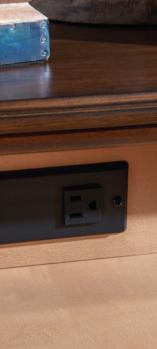

9422-1200 W66 D19 H40 Combined w/ Mirror: W66 D19 H78 8 Drawers, Felt Lined Top Drawer, Removable Jewelry Tray in Top RSF, Cedar Lined Bottom Drawers Shown on pages 1, 8/9

NIGHT STAND 9422-3100 W 30 D 17 H 29 3 Drawers, Outlet w/ USB in Top Drawer Shown on Front Cover, pages 1, 2/3, 4, 6/7

Also available:

9422-4305K COMPLETE SLEIGH BED, Queen 9422-4307K COMPLETE SLEIGH BED, CA King

NIGHT STAND 9422-3100 W 30 D 17 H 29 3 Drawers, Outlet w/ USB in Top Drawer

USB/Outlet Detail

DRAWER CHEST 9422-2200 W 40 D 19 H 56 5 Drawers, Felt Lined Top Drawer, Cedar Lined Bottom Drawer