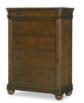

DRAWER CHEST 9422-2200 W40 D19 H56 5 Drawers, Felt Lined Top Drawer, Cedar Lined Bottom Drawer Shown on pages 1, 5, 6/7

9422-1230 W56 D2 H38 TV Mount Included, Wire Management, Fits up to a 55" TV

DRESSER