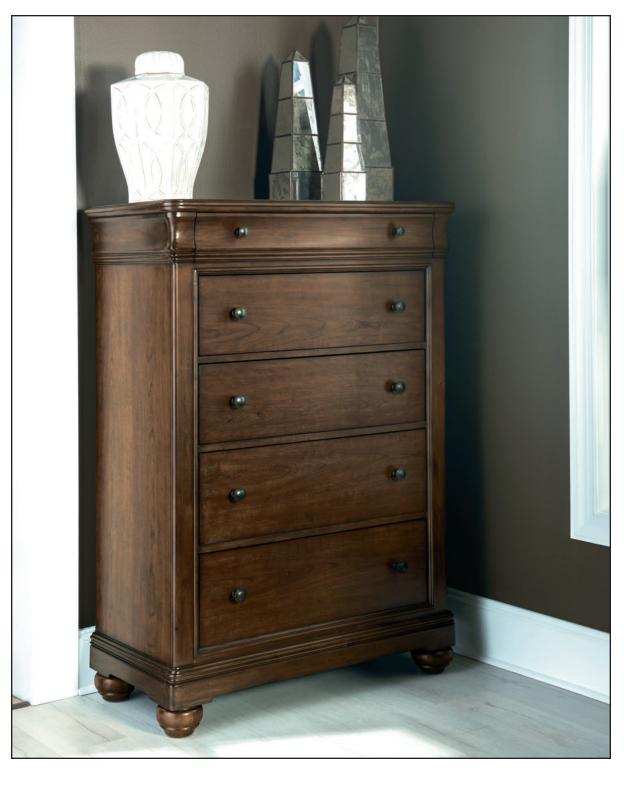

DRAWER CHEST 9422-2200 W40 D19 H56 5 Drawers, Felt Lined Top Drawer, Cedar Lined Bottom Drawer Shown on pages 1, 5, 6/7

9422-1230 W56 D2 H38 TV Mount Included, Wire Management, Fits up to a 55" TV

DRESSER