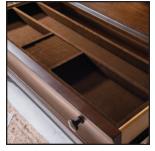

#### DRESSER 9422-1200

W66 D19 H40 Combined w/ Mirror: W66 D19 H79 8 Drawers, Felt Lined Top Drawer, Removable Jewelry Tray in Top RSF, Cedar Lined Bottom Drawers

Felt Lined Jewelry Tray

Cedar Lined Drawer