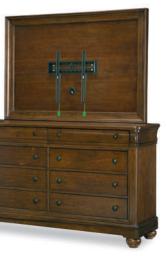

### **TV FRAME** 9422-1230

W56 D2 H38 TV Mount Included, Wire Management, Fits up to a 55" TV

### DRESSER 9422-1200

W66 D19 H40 Combined w/ Mirror: W66 D19 H78 8 Drawers, Felt Lined Top Drawer, Removable Jewelry Tray in Top RSF, Cedar Lined Bottom Drawers