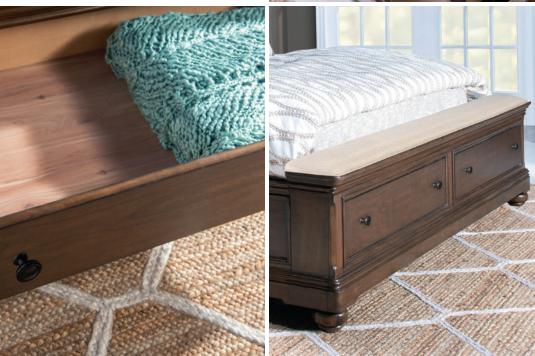

COMPLETE SLEIGH BED w/ UPHOLSTERED BENCH STORAGE FOOTBOARD, King 9422-4336K Overall: W 82 D 97 H 60 Footboard Ht: 20"

Consists of: 9422-4306 SLEIGH HEADBOARD, King 9422-4336 UPHOLSTERED BENCH STORAGE FOOTBOARD, King 9422-4904 STORAGE FOOTBOARD RAILS, King/Queen

Also available: 9422-4335K COMPLETE SLEIGH BED w/ UPHOLSTERED BENCH STORAGE FOOTBOARD, Queen Overall: W 66 D 97 H 60 Consists of: 9422-4305 SLEIGH HEADBOARD, Queen 9422-4335 UPHOLSTERED BENCH STORAGE FOOTBOARD, Queen

9422-4904 STORAGE FOOTBOARD RAILS, King/Queen Shown on pages 1, 6/7

MIRROR 9422-0200 W48 D2 H39 Beveled Mirror, Can be Hung on Wall

DRESSER 9422-1200 W66 D19 H40 Combined w/ Mirror: W66 D19 H79 8 Drawers, Felt Lined Top Drawer, Removable Jewelry Tray in Top RSF, Cedar Lined Bottom Drawers Shown on pages 1, 2/3, 6/7, 8, 9

#### COMPLETE SLEIGH BED w/ UPHOLSTERED BENCH STORAGE FOOTBOARD, King 9422-4336K Overall: W 82 D 97 H 60

Footboard Ht: 20"

#### Consists of:

9422-4306 SLEIGH HEADBOARD, King 9422-4336 UPHOLSTERED 7 BENCH STORAGE FOOTBOARD, King 9422-4904 STORAGE FOOTBOARD RAILS, King/Queen

#### Also available:

9422-4335K COMPLETE SLEIGH BED w/ STORAGE FOOTBOARD, Queen

Cedar Lined Storage Drawers