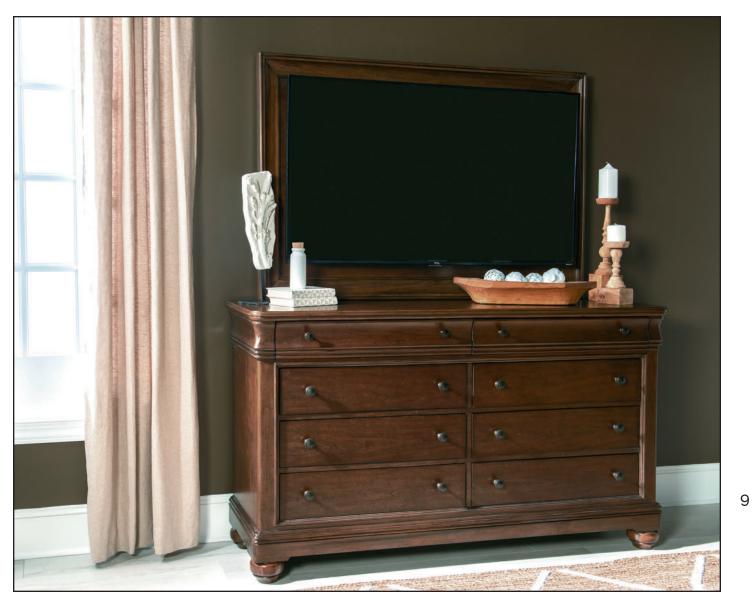

DRAWER CHEST 9422-2200 W40 D19 H56 5 Drawers, Felt Lined Top Drawer, Cedar Lined Bottom Drawer Shown on pages 1, 5, 6/7

9422-1230 W56 D2 H38 TV Mount Included, Wire Management, Fits up to a 55" TV

DRESSER

### **TV FRAME** 9422-1230

W56 D2 H38 TV Mount Included, Wire Management, Fits up to a 55" TV