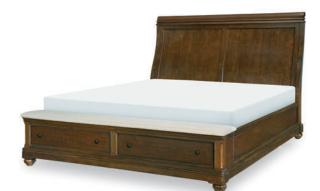

#### BEDROOM

-

COMPLETE SLEIGH BED, King 9422-4306K Overall: W 81 D 99 H 60 Footboard Ht: 33"

Consists of: 9422-4306 SLEIGH HEADBOARD, King Available as headboard c 9422-4316 SLEIGH FOOTBOARD, King 9422-4905 SLEIGH RAILS, King/Queen

Also available: 9422-4305K COMPLETE SLEIGH BED, Queen Overall: W 65 D 99 H 60 Footboard Ht: 33" Consists of: 9422-4305 SLEIGH HEADBOARD, Queen 9422-4315 SLEIGH FOOTBOARD, Queen 9422-4905 SLEIGH RAILS, Queen/King

9422-4307K COMPLETE SLEIGH BED, CA King Overall: W 81 D 103 H 60 9422-4306 SLEIGH HEADBOARD, King/CA King 9422-4316 SLEIGH FOOTBOARD, King/CA King 9422-4909 SLEIGH RAILS, CA King Shown on pages 1, 2/3

#### **COMPLETE SLEIGH BED**, King **9422-4306K** Overall: W 81 D 99 H 60 Footboard Ht: 33"

Consists of:

9422-4306 SLEIGH HEADBOARD, King 9422-4316 SLEIGH FOOTBOARD, King 9422-4905 SLEIGH RAILS, King/Queen

Also available:

9422-4305K COMPLETE SLEIGH BED, Queen 9422-4307K COMPLETE SLEIGH BED, CA King

NIGHT STAND 9422-3100 W 30 D 17 H 29 3 Drawers, Outlet w/ USB in Top Drawer

USB/Outlet Detail

DRAWER CHEST 9422-2200 W 40 D 19 H 56 5 Drawers, Felt Lined Top Drawer, Cedar Lined Bottom Drawer