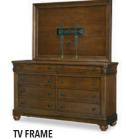

DRAWER CHEST 9422-2200 W40 D19 H56 5 Drawers, Felt Lined Top Drawer, Cedar Lined Bottom Drawer Shown on pages 1, 5, 6/7

9422-1230 W56 D2 H38 TV Mount Included, Wire Management, Fits up to a 55" TV

DRESSER

### **TV FRAME** 9422-1230

W56 D2 H38 TV Mount Included, Wire Management, Fits up to a 55" TV