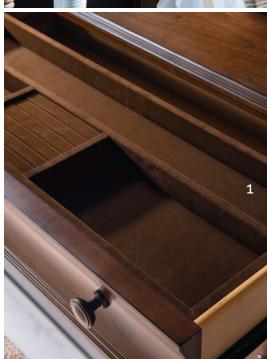

9422-4904 STORAGE FOOTBOARD RAILS, King/Queen Shown on pages 1, 6/7

MIRROR 9422-0200 W48 D2 H39 Beveled Mirror, Can be Hung on Wall

DRESSER 9422-1200 W66 D19 H40 Combined w/ Mirror: W66 D19 H79 8 Drawers, Felt Lined Top Drawer, Removable Jewelry Tray in Top RSF, Cedar Lined Bottom Drawers Shown on pages 1, 2/3, 6/7, 8, 9

#### DRESSER 9422-1200

W66 D19 H40 Combined w/ Mirror: W66 D19 H79 8 Drawers, Felt Lined Top Drawer, Removable Jewelry Tray in Top RSF, Cedar Lined Bottom Drawers

Felt Lined Jewelry Tray

Cedar Lined Drawer