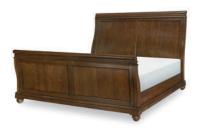

#### BEDROOM

-

COMPLETE SLEIGH BED, King 9422-4306K Overall: W 81 D 99 H 60 Footboard Ht: 33"

Consists of: 9422-4306 SLEIGH HEADBOARD, King Available as headboard c 9422-4316 SLEIGH FOOTBOARD, King 9422-4905 SLEIGH RAILS, King/Queen

Also available: 9422-4305K COMPLETE SLEIGH BED, Queen Overall: W 65 D 99 H 60 Footboard Ht: 33" Consists of: 9422-4305 SLEIGH HEADBOARD, Queen 9422-4315 SLEIGH FOOTBOARD, Queen 9422-4905 SLEIGH RAILS, Queen/King

9422-4307K COMPLETE SLEIGH BED, CA King Overall: W 81 D 103 H 60 9422-4306 SLEIGH HEADBOARD, King/CA King 9422-4316 SLEIGH FOOTBOARD, King/CA King 9422-4909 SLEIGH RAILS, CA King Shown on pages 1, 2/3

#### **COMPLETE SLEIGH BED**, King **9422-4306K** Overall: W 81 D 99 H 60 Footboard Ht: 33"

Consists of:

9422-4306 SLEIGH HEADBOARD, King 9422-4316 SLEIGH FOOTBOARD, King 9422-4905 SLEIGH RAILS, King/Queen

Also available:

9422-4305K COMPLETE SLEIGH BED, Queen 9422-4307K COMPLETE SLEIGH BED, CA King

NIGHT STAND 9422-3100 W 30 D 17 H 29 3 Drawers, Outlet w/ USB in Top Drawer

USB/Outlet Detail

DRAWER CHEST 9422-2200 W 40 D 19 H 56 5 Drawers, Felt Lined Top Drawer, Cedar Lined Bottom Drawer