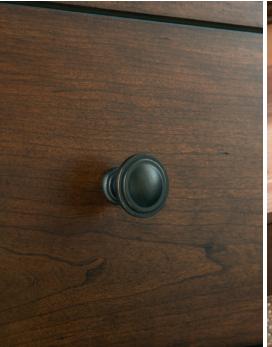

# Coventry 9422

The Coventry bedroom group is an updated take on classic Louie Philippe design. The simple soft shapes, bun feet and moldings create a relaxed profile on each piece. The Sleigh Bed has beautiful shaping and repeats the soft curves of the group and offered in Queen, King and Cal. King sizes. Crafted with Poplar Solids and Cherry Veneers in a Classic Cherry finish with Dark Bronze colored hardware; the finishes on Coventry complete the look and add to the updated tone of this bedroom suite. Available within this group are Upholstered Storage Bench Footboard option, TV Frame for Dresser, select felt lined and cedar lined drawers and an outlet with USB ports in Night Stand.