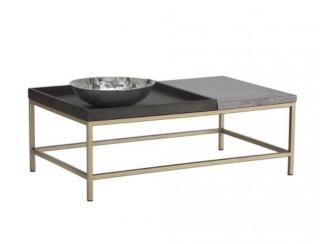

#### 104618

This coffee table is infused with rustic style and minimalist design elements. Features a solid oak wood tray top with an umber brown finish, a grey marble top, and a sleek brushed gold iron frame. Can be paired with matching console and end tables. As marble is a natural material, unique veining, pitting, fissures, micro-cracks and colour variations are all characteristics that add to the uniqueness and beauty of each piece.

### Features

- · Solid grey marble top
- Brown oak veneer shelves
- · Gold powder coated iron frame
- Fully assembled
- · Made in Indonesia