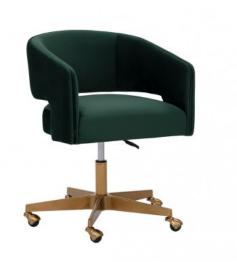

### CLAREN OFFICE CHAIR - DEEP GREEN SKY

107851

Boasting a mesmerizing curvy design, this modern office chair also features a stylish cutout on the seatback. Stocked in deep green and gold sky fabrics. Completed with a gold stainless steel base and castors for mobility.