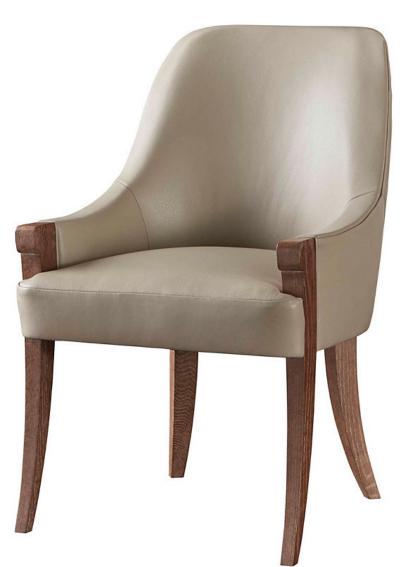

## MILLING ROAD

AS SHOWN: L1084 LEATHER, TWILIGHT FINISH

## ATTICUS ARM CHAIR MR8443

## THE MILLING ROAD ORIGINALS COLLECTION

| OPTIONS & FEATURES                                                       |
|--------------------------------------------------------------------------|
| STANDARD FINISH(ES): TWILIGHT                                            |
| AVAILABLE IN TIER 1, 2, 3 AND 4 PROGRAM<br>FINISHES (UPCHARGE MAY APPLY) |

|                                 | W      | D      | н      | AH     | SH     | SD      |
|---------------------------------|--------|--------|--------|--------|--------|---------|
| UPHOLSTERED TIGHT SEAT AND BACK | 24IN   | 29.5IN | 38IN   | 23.5IN | 20IN   | 20.25IN |
|                                 | 61.0CM | 74.9CM | 96.5CM | 59.7CM | 50.8CM | 51.4CM  |