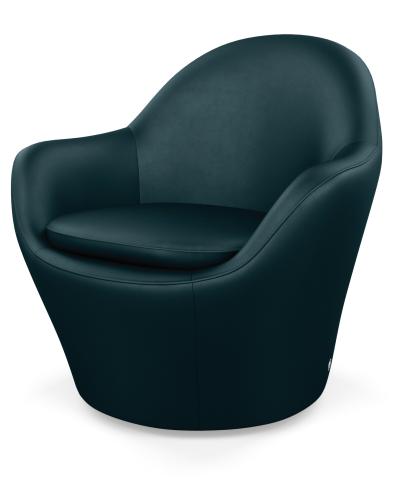

### FELIZ BY RICK LEE

Swivel base

FLZ-CHS-ST

Please use actual leather, fabric and Ultrasuede<sup>\*</sup> swatches when specifying furniture as the colors shown may vary due to the printing process.

FLZ-CHS-ST

\*Note: arm height for this frame is measured at the highest point of the curved arm.