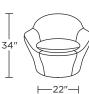

V07.20.23 Scale: 1/4 inch = 1 foot All dimensions are approximate and subject to change. Specify components from the sitting position.

-34"-