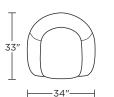

V07.20.23 Scale: 1/4 inch = 1 foot All dimensions are approximate and subject to change. Specify components from the sitting position.

-34"-