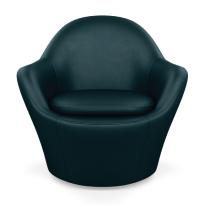

### FELIZ BY RICK LEE

Swivel base

FLZ-CHS-ST

Please use actual leather, fabric and Ultrasuede<sup>\*</sup> swatches when specifying furniture as the colors shown may vary due to the printing process.

FLZ-CHS-ST

\*Note: arm height for this frame is measured at the highest point of the curved arm.