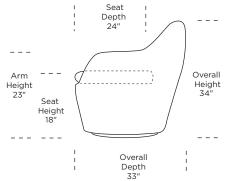

Swivel base

FLZ-CHS-ST

Please use actual leather, fabric and Ultrasuede<sup>\*</sup> swatches when specifying furniture as the colors shown may vary due to the printing process.

FLZ-CHS-ST

\*Note: arm height for this frame is measured at the highest point of the curved arm.

V07.20.23 Scale: 1/4 inch = 1 foot All dimensions are approximate and subject to change. Specify components from the sitting position.

-34"-