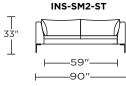

**INSPIRATION** 

**INS-SCH-RA** 

**⊢**33"**⊢** 

**⊢**47"**−**⊢

**INS-SCH-LA** 

**⊢**33"**⊣** 

INS-SM2-ST

-59"-

-90"-

**INS-OTO-ST** 

<del></del> —39″—

66"

Scale: 1/8 inch = 1 foot All dimensions are approximate and subject to change. Specify components from the sitting position. V11.27.23