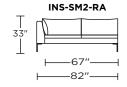

**INSPIRATION** 

**INS-SCH-RA** 

**⊢**33"**⊢** 

**⊢**47"**−**⊢

**INS-SCH-LA** 

**⊢**33"**⊣** 

INS-SM2-ST

-59"-

-90"-

**INS-OTO-ST** 

<del></del> —39″—

66"

Scale: 1/8 inch = 1 foot All dimensions are approximate and subject to change. Specify components from the sitting position. V11.27.23