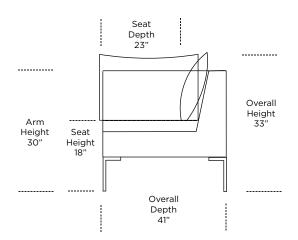

-90"-

**INS-OTO-ST** 

<del></del> —39″—

66"

Scale: 1/8 inch = 1 foot All dimensions are approximate and subject to change. Specify components from the sitting position. V11.27.23