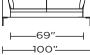

**INSPIRATION** 

**INS-SCH-RA** 

**⊢**33"**⊢** 

**⊢**47"**−**⊢

**INS-SCH-LA** 

**⊢**33"**⊣** 

INS-SM2-ST

-59"-

-90"-

**INS-OTO-ST** 

<del></del> —39″—

66"

Scale: 1/8 inch = 1 foot All dimensions are approximate and subject to change. Specify components from the sitting position. V11.27.23