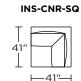

-90"-

**INS-OTO-ST** 

<del></del> —39″—

66"

Scale: 1/8 inch = 1 foot All dimensions are approximate and subject to change. Specify components from the sitting position. V11.27.23