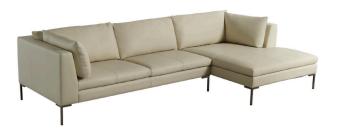

## AMERICAN LEATHER® CLASSICS COLLECTION

## **INSPIRATION**







## **Standard Features:**

Advanced unidirectional suspension system

Premium high-density, high-resiliency foam

Brushed stainless steel legs Limited lifetime warranty on frame and suspension Quick-ship delivery

## **Options:**

Contrasting seat and back cushions (two-tone) available

Please use actual leather, fabric, Crypton', Sunbrella' and Ultrasuede' swatches when specifying furniture as the colors shown may vary due to the printing process.















**INSPIRATION** 





**INS-SCH-RA** 

**⊢**33"**⊢** 

**⊢**47"**−**⊢

**INS-SCH-LA** 

**⊢**33"**⊣** 









INS-SM2-ST

-59"-

-90"-







**INS-OTO-ST** 

<del></del> —39″—







66"



Scale: 1/8 inch = 1 foot All dimensions are approximate and subject to change. Specify components from the sitting position. V11.27.2