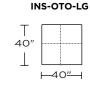

**INSPIRATION** 

**INS-SCH-RA** 

**⊢**33"**⊢** 

**⊢**47"**−**⊢

**INS-SCH-LA** 

**⊢**33"**⊣** 

INS-SM2-ST

-59"-