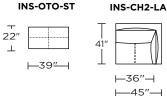

-90"-

**INS-OTO-ST** 

<del></del> —39″—

66"

Scale: 1/8 inch = 1 foot All dimensions are approximate and subject to change. Specify components from the sitting position. V11.27.23