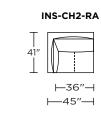

**INSPIRATION** 

**INS-SCH-RA** 

**⊢**33"**⊢** 

**⊢**47"**−**⊢

**INS-SCH-LA** 

**⊢**33"**⊣** 

INS-SM2-ST

-59"-