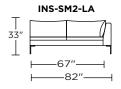

**INSPIRATION** 

**INS-SCH-RA** 

**⊢**33"**⊢** 

**⊢**47"**−**⊢

**INS-SCH-LA** 

**⊢**33"**⊣** 

INS-SM2-ST

-59"-

-90"-

**INS-OTO-ST** 

<del></del> —39″—

66"

Scale: 1/8 inch = 1 foot All dimensions are approximate and subject to change. Specify components from the sitting position. V11.27.23