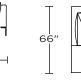

-90"-

**INS-OTO-ST** 

<del></del> —39″—

66"

Scale: 1/8 inch = 1 foot All dimensions are approximate and subject to change. Specify components from the sitting position. V11.27.23