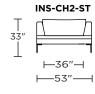

**INSPIRATION** 

**INS-SCH-RA** 

**⊢**33"**⊢** 

**⊢**47"**−**⊢

**INS-SCH-LA** 

**⊢**33"**⊣** 

INS-SM2-ST

-59"-

-90"-

**INS-OTO-ST** 

<del></del> —39″—

66"

Scale: 1/8 inch = 1 foot All dimensions are approximate and subject to change. Specify components from the sitting position. V11.27.23