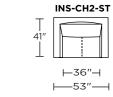

**INSPIRATION** 

**INS-SCH-RA** 

**⊢**33"**⊢** 

**⊢**47"**−**⊢

**INS-SCH-LA** 

**⊢**33"**⊣** 

INS-SM2-ST

-59"-