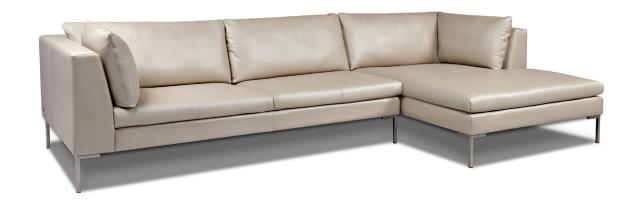

## AMERICAN LEATHER® CLASSICS COLLECTION

## **INSPIRATION**







## **Standard Features:**

Advanced unidirectional suspension system

Premium high-density, high-resiliency foam

Brushed stainless steel legs Limited lifetime warranty on frame and suspension Quick-ship delivery

## **Options:**

Contrasting seat and back cushions (two-tone) available

Please use actual leather, fabric, Crypton', Sunbrella' and Ultrasuede' swatches when specifying furniture as the colors shown may vary due to the printing process.















**INSPIRATION** 





**INS-SCH-RA** 

**⊢**33"**⊢** 

**⊢**47"**−**⊢

**INS-SCH-LA** 

**⊢**33"**⊣** 









INS-SM2-ST

-59"-

-90"-







**INS-OTO-ST** 

<del></del> —39″—







66"



Scale: 1/8 inch = 1 foot All dimensions are approximate and subject to change. Specify components from the sitting position. V11.27.23