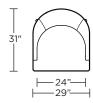

# ACCENT CHAIRS BY AMERICAN LEATHER®

## **WYATT**







**WYATT** 

#### **Standard Features:**

Premium high-density, high-resiliency foam seat cushion

Tight back and seat cushion

Welt cord trim

Double-needle top-stitch

Limited lifetime warranty on frame

Quick-ship delivery

### **Options:**

Contrasting welt detail available

Metal base available in Antique Brass,

Burnished Bronze, or Polished Nickel

Please use actual leather, fabric, Crypton®, Sunbrella® and Ultrasuede® swatches when specifying furniture as the colors shown may vary due to the printing process.



#### WYA-CHS-ST

WYA-CHS-ST