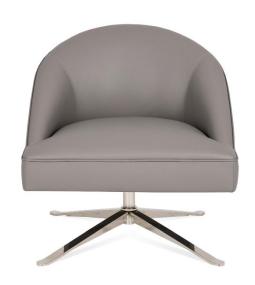

## **WYATT**

**WYATT** 

#### **Standard Features:**

Premium high-density, high-resiliency foam seat cushion

Tight back and seat cushion

Welt cord trim

Double-needle top-stitch

Limited lifetime warranty on frame

Quick-ship delivery