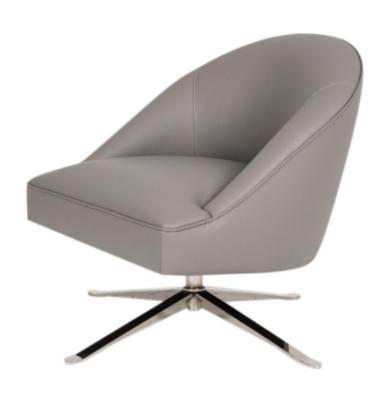

## **WYATT**

**WYATT** 

#### **Standard Features:**

Premium high-density, high-resiliency foam seat cushion

Tight back and seat cushion

Welt cord trim

Double-needle top-stitch

Limited lifetime warranty on frame

Quick-ship delivery