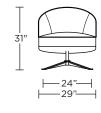

# ACCENT CHAIRS BY AMERICAN LEATHER®

## **WYATT**







**WYATT** 

#### **Standard Features:**

Premium high-density, high-resiliency foam seat cushion

Tight back and seat cushion

Welt cord trim

Double-needle top-stitch

Limited lifetime warranty on frame

Quick-ship delivery

### **Options:**

Contrasting welt detail available

Metal base available in Antique Brass,

Burnished Bronze, or Polished Nickel

Please use actual leather, fabric, Crypton®, Sunbrella® and Ultrasuede® swatches when specifying furniture as the colors shown may vary due to the printing process.



#### WYA-CHS-ST

WYA-CHS-ST