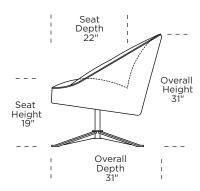

#### **Standard Features:**

Premium high-density, high-resiliency foam seat cushion

Tight back and seat cushion

Welt cord trim

Double-needle top-stitch

Limited lifetime warranty on frame

Quick-ship delivery

### **Options:**

Contrasting welt detail available

Metal base available in Antique Brass,

Burnished Bronze, or Polished Nickel

Please use actual leather, fabric, Crypton®, Sunbrella® and Ultrasuede® swatches when specifying furniture as the colors shown may vary due to the printing process.

#### WYA-CHS-ST

WYA-CHS-ST